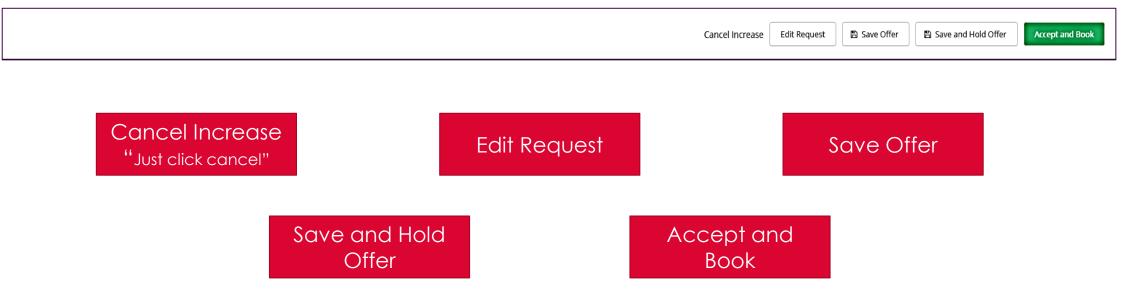

Your customer would like to save the offer – this will hold the fare for 72 hrs only no booking will be created.

Click Save Offer Save Offer

### GSO – Save & Hold Offer

Your customer would like to save & hold the offer – **this will hold fare and a booking will be created on a 14 day option** 

Click Save & Hold Offer 🗈 Save and Hold Offer

A confirmation notification to advise that inventory will be held

### GSO-Book

Your customer would like to book- this will be create a booking on a 14 day option.

Click Book Book

A notification will appear -"this offer is booked" be received

| de book testing                                              | смр<br>Economy                                                                                                                                                                | origin<br>London, United Kingdom | DESTINATION<br>Miami, Usa | DEPARTS<br>3 Oct 2021 | RETURNS<br>10 Oct 2021 | size<br>16                                                   | TRIP TYPE<br>Round Trip                                                                                                                                                                    | ADDITIONAL INFO                         | MAT RATE<br>100% |
|--------------------------------------------------------------|-------------------------------------------------------------------------------------------------------------------------------------------------------------------------------|----------------------------------|---------------------------|-----------------------|------------------------|--------------------------------------------------------------|--------------------------------------------------------------------------------------------------------------------------------------------------------------------------------------------|-----------------------------------------|------------------|
| This offer has been booke                                    | d. Go to booking                                                                                                                                                              |                                  |                           |                       |                        |                                                              |                                                                                                                                                                                            |                                         |                  |
| ★ Flights<br>1 From London, United Kir<br>vrgnateric Nonstop | gdom to Miami, Usa<br>Sunday 3 October 2021<br>LHR 12000m - MIA 4:25<br>Compartment:<br>Fare Family:<br>Base Fare:<br>Fuel Surcharge:<br>Other Surcharge:<br>Other Surcharge: |                                  |                           |                       |                        | Cher<br>LHR<br>MIA<br>Can<br>1 Jun<br>19 Ar<br>Fees<br>28 Se | king Terms and Condi<br>cked Beggag Allowance<br>MA 2 bags x 23 kg per per<br>cellacion Fee<br>2021 - 50.000 GBP per person pa<br>for Changes<br>pp 2021 - 50.000 GBP<br>(Payment Due Date | son<br>son<br>on per ticket             |                  |
| 2 From Miami, Usa to Lond                                    | Applied Discount:                                                                                                                                                             | 2.79%                            |                           |                       |                        |                                                              | p 2021                                                                                                                                                                                     |                                         |                  |
| virginalianic <sup>®</sup> Nonstop                           | Sunday 10 October 202<br>MIA 6:30pm - LHR 8:00a<br>Compartment:                                                                                                               |                                  |                           |                       |                        | Tick                                                         | ug 2021 - £50.00 GBP per per<br>eting Deadline<br>ep 2021                                                                                                                                  | rson                                    |                  |
|                                                              | Fare Family:<br>Base Fare:                                                                                                                                                    | Economy<br>£182.07 GBP           |                           |                       |                        | The al                                                       | bove conditions are a guide only. F                                                                                                                                                        | Please review attached supporting docum | ients for all    |