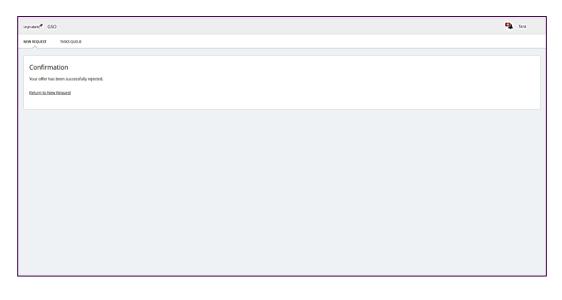

#### A confirmation notification will be received

| NEW REQUEST    | TASKS QUEUE                                                                      |
|----------------|----------------------------------------------------------------------------------|
|                |                                                                                  |
|                |                                                                                  |
| Confirm        | ation                                                                            |
|                |                                                                                  |
| Your offer has | s been successfully saved. The saved offer will be available until 13 May 15:07. |
| Return to Nev  |                                                                                  |
| Return to Nev  | Theyacst                                                                         |
|                |                                                                                  |