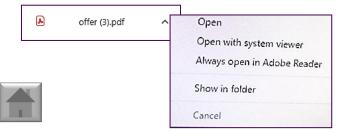

|                                  |                                                                    |                                                                    |                        | Back to C  | offers A Download VS                                     | 51 🗸 🖸 🕼 Edit Offer           | iscalate Book    |
| offer (3).pdf                        |                                            |                                  |                                                                    |                                                                    |                        |            |                                                          |                               | Show all         |

### Click download to save





Click Open





### GSO – Save & Hold Offer

Your customer would like to save & hold the offer – **this will hold fare and a booking will be created on a 14 day option** 

Click Save & Hold Offer 🗈 Save and Hold Offer

A confirmation notification to advise that inventory will be held



Click Ok

#### A confirmation notification will be received



Contract is available to download if you wish

- TASKS QUEUE Click on Tasks Queue Go to Held Queue Held NOTE GSO will create multiple Find your held offer – Line will turn blue group bookings with a maximum of 20 Click to open passengers 🖳 Tara vrgnatarte GSO NEW REQUEST TASKS OUFUE Tasks Queue Offers Offers (174) -71 Clear All 0 Partial Booked 101 **Booking Failed** STATUS Saved Link 2 May 12, 2021 Ad-Hoc 10001126 Tara\_Sales\_Ac 10001082 May 12, 2021 Ad-H