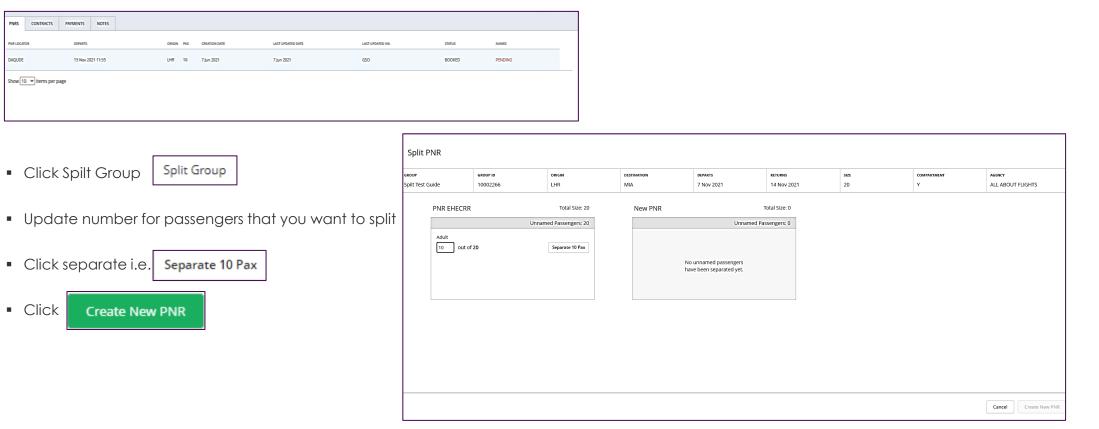

### Click the booking (once highlighted in blue)



### Go to PNR's Tab

| PNRS      | CONTRACTS | PAYMENTS NOTES    |            |               |                   |                  |        |         |
|-----------|-----------|-------------------|------------|---------------|-------------------|------------------|--------|---------|
| PNR LOCAT | OR        | DEPARTS           | ORIGIN PAX | CREATION DATE | LAST UPDATED DATE | LAST UPDATED VIA | STATUS | NAMES   |
| DAQUDE    |           | 15 Nov 2021 11:55 | LHR 10     | 7 Jun 2021    | 7 Jun 2021        | GSO              | BOOKED | PENDING |
| DBRYGE    |           | 15 Nov 2021 11:55 | LHR 8      | 10 Jun 2021   | 10 Jun 2021       | GSO              | BOOKED | PENDING |



# GSO – Upgrade – Delight cont'd

Click the PNR to open





GSO – Upgrade – Delight cont'd

### You will now have your new booking

#### Click Save

### Note your new PNR locator

| Bookir      | ng ID: <b>46012</b>                        | :               |       |                   |           |                      |                   |                  |             |                       |                 |
|-------------|--------------------------------------------|-----------------|-------|-------------------|-----------|----------------------|-------------------|------------------|-------------|-----------------------|-----------------|
| GROUP       |                                            | GROUP ID        |       | ORIGIN            |           | DESTINATION          | DEPARTS           | \$121            | COMPARTMENT | AGENCY