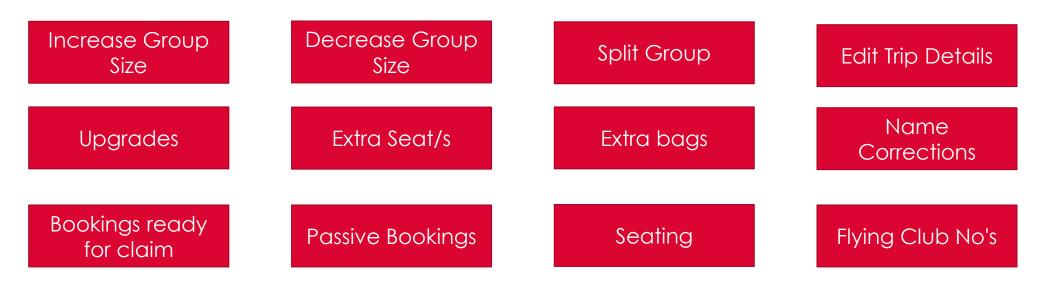

#### Self Serve booking management

- Change itinerary (including trip type)
- Change group size
- Cancel booking