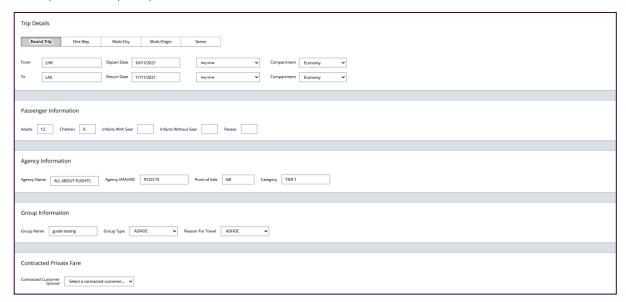

### GSO-New Request

Log on to GSO

Compartment = Cabin All cabins Self-Serve Any over our agreed capacity will need to be escalated for review

New request page will appear

- Choose your trip type, from and to depart and return dates & compartment
  - **Round Trip** to and from same destination

### GSO – New Request - cont'd

Passenger Information

Children

Infants With Seat

Adults

#### Complete Passenger Information

- Number of
  - Adults

Children

- Infants without seats
- Passes Only applicable in China

#### Update Group Information

- Group Name i.e. Simmons Wedding
- Group Type choose from dropdown selection
- Reason for Travel choose from dropdown selection

| G | Group Info | rmation |            |              |                   |            |   |
|---|------------|---------|------------|--------------|-------------------|------------|---|
| G | iroup Name |         | Group Type | Select One 🗸 | Reason For Travel | Select One | ~ |

Click Search flights

**NOTE** The Group name can only contain letters and cannot be changed once added

Infants Without Seat

Passes