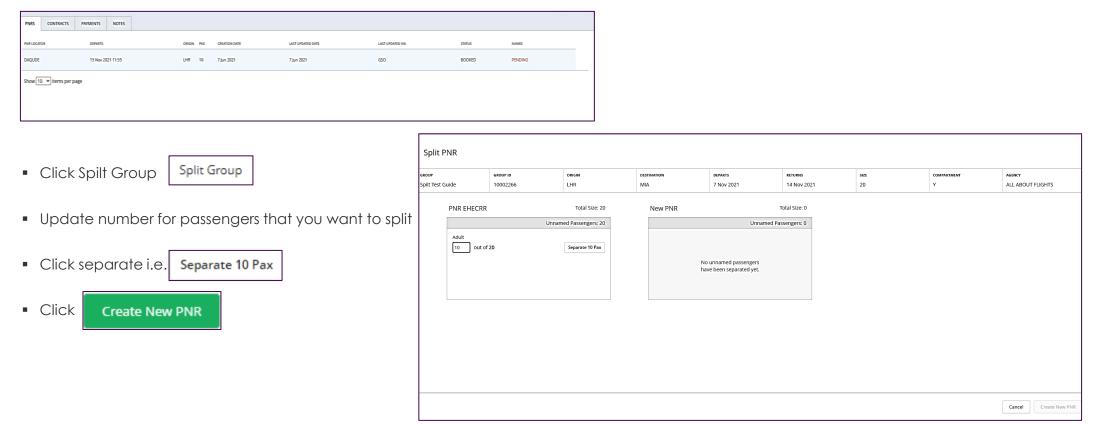

| То                        |
|---------------------------|
| Compartments              |
| Series                    |
| Commitment                |
| Full Commitment           |
| Ticket Appointment Dates  |
| Maintaining Group Numbers |
| Spilt Group               |
| Ticketing Deadline        |
| Fare Authorisation        |
| Outside Reservation       |
|                           |