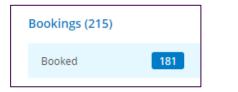

A contract is available to download if you wish

- NOTE GSO will create multiple group bookings with a maximum of 20 passengers
  Go to Bookings Queue
  Bookings (164)
  Booked 134
- Find your booking Line will turn blue
- Click to open