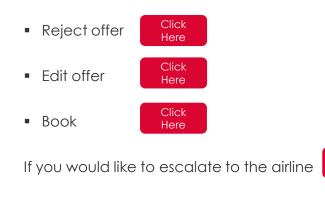

#### Should your customer choose to reject the offer

- Click Reject offer
   Reject Offer
- Click the reason for rejection and add comments

| Reject Offer                                                                                                                                                                                                                       | ×             | ĸ |
|------------------------------------------------------------------------------------------------------------------------------------------------------------------------------------------------------------------------------------|---------------|---|
| Reason for rejection? (required)  Price uncompetitive Insufficient seats Time and route not suitable Terms and conditions uncompetitive Personal reasons outside our control Customer preference to travel alternate airline Other | Reject Cancel |   |

#### Your customer would like to make a change to the request

Click Edit Request @ Edit Flights

### GSO-Book

Your customer would like to book- this will be create a booking on a 14 day option.

Click Book Book

A notification will appear -"this offer is booked" be received

| de book testing                                              | смр<br>Economy                                                                                                                                                                | origin<br>London, United Kingdom | DESTINATION<br>Miami, Usa | DEPARTS<br>3 Oct 2021 | RETURNS<br>10 Oct 2021 | size<br>16                                                   | TRIP TYPE<br>Round Trip                                                                                                                                                                    | ADDITIONAL INFO                         | MAT RATE<br>100% |
|--------------------------------------------------------------|-------------------------------------------------------------------------------------------------------------------------------------------------------------------------------|----------------------------------|---------------------------|-----------------------|------------------------|--------------------------------------------------------------|--------------------------------------------------------------------------------------------------------------------------------------------------------------------------------------------|-----------------------------------------|------------------|
| This offer has been booke                                    | d. Go to booking                                                                                                                                                              |                                  |                           |                       |                        |                                                              |                                                                                                                                                                                            |                                         |                  |
| ★ Flights<br>1 From London, United Kir<br>vrgnateric Nonstop | gdom to Miami, Usa<br>Sunday 3 October 2021<br>LHR 12000m - MIA 4:25<br>Compartment:<br>Fare Family:<br>Base Fare:<br>Fuel Surcharge:<br>Other Surcharge:<br>Other Surcharge: |                                  |                           |                       |                        | Cher<br>LHR<br>MIA<br>Can<br>1 Jun<br>19 Ar<br>Fees<br>28 Se | king Terms and Condi<br>cked Beggag Allowance<br>MA 2 bags x 23 kg per per<br>cellacion Fee<br>2021 - 50.000 GBP per person pa<br>for Changes<br>pp 2021 - 50.000 GBP<br>(Payment Due Date | son<br>son<br>on per ticket             |                  |
| 2 From Miami, Usa to Lond                                    | Applied Discount:                                                                                                                                                             | 2.79%                            |                           |                       |                        |                                                              | p 2021                                                                                                                                                                                     |                                         |                  |
| virginalianic <sup>®</sup> Nonstop                           | Sunday 10 October 202<br>MIA 6:30pm - LHR 8:00a<br>Compartment:                                                                                                               |                                  |                           |                       |                        | Tick                                                         | ug 2021 - £50.00 GBP per per<br>eting Deadline<br>ep 2021                                                                                                                                  | rson                                    |                  |
|                                                              | Fare Family:<br>Base Fare:                                                                                                                                                    | Economy<br>£182.07 GBP           |                           |                       |                        | The al                                                       | bove conditions are a guide only. F                                                                                                                                                        | Please review attached supporting docum | ients for all    |