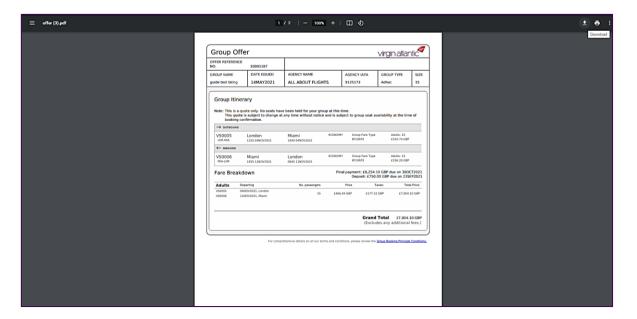

#### PDF download will show at the bottom of your screen

| vignaam GSO                          |                                            |                                  |                                                                    |                                                                    |                        |            | 💁 Tara                                                   |                               |                  |
|--------------------------------------|--------------------------------------------|----------------------------------|--------------------------------------------------------------------|--------------------------------------------------------------------|------------------------|------------|----------------------------------------------------------|-------------------------------|------------------|
| NEW REQUEST TASKS QUEUE              |                                            |                                  |                                                                    |                                                                    |                        |            |                                                          |                               |                  |
| Offer 10001187                       |                                            |                                  |                                                                    |                                                                    |                        |            |                                                          |                               |                  |
| GROUP<br>guide test bking            | см <del>и</del><br>Economy                 | omain<br>London, United Kingdom  | distination<br>Miami, Usa                                          | 4 Nov 2021                                                         | returns<br>11 Nov 2021 | suze<br>15 | TRIP TYPE<br>Round Trip                                  | ADDITIONAL INFO               | MAT BATE<br>100% |
| ★ Flights ★ Flights                  |                                            |                                  |                                                                    | Booking Terms and Conditions<br>Checked Baggage Allowance          |                        |            |                                                          |                               |                  |
| 1 From London, United King           | dom to Miami, Usa<br>Thursday 4 Novemi     | ber 2021 Economy VS0005          | M                                                                  | IR - MIA 2 bags x 23 kg per per<br>IA - LHR 2 bags x 23 kg per per |                        |            |                                                          |                               |                  |
| virgin allantic Nonstop              | LHR 12:55pm - MIA<br>Compartment:          |                                  | Cancellation Fee<br>28 May 2021 - £50.00 GBP per person per ticket |                                                                    |                        |            |                                                          |                               |                  |
|                                      | Compartment:<br>Fare Family:<br>Base Fare: | Economy<br>Economy<br>E69.22 GBP |                                                                    |                                                                    |                        |            | Sep 2021 - 100% per person pe                            | er ticket                     |                  |
|                                      | Fuel Surcharge:<br>Other Surcharges:       | E0.00 GBP<br>E85.00 GBP          |                                                                    |                                                                    |                        |            | Oct 2021 - £50.00 GBP                                    |                               |                  |
|                                      | Group Fare Basis Code<br>Applied Discount: | 8 BT/SRP2<br>13.48%              |                                                                    |                                                                    |                        | 3          | Oct 2021                                                 |                               |                  |
| 2 From Miami, Usa to Londo           | n, United Kingdom                          |                                  |                                                                    |                                                                    |                        |            | eposit Fee / Due Date<br>I Sep 2021 - £50.00 GBP per per | rson                          |                  |
| virgin allantic <sup>4</sup> Nonstop | Thursday 11 Noven<br>MIA 7:35pm - LHR 8    |                                  |                                                                    |                                                                    |                        |            | cketing Deadline<br>Oct 2021                             |                               |                  |
| E Notes V                            | Compartment:                               | Economy                          |                                                                    |                                                                    |                        |            | e these conditions on a mide only if                     | Siere minumukod sumering dagu |                  |
| Reject Offer                         |                                            |                                  |                                                                    |                                                                    |                        | Back to C  | offers A Download VS                                     | 51 🗸 🖸 🕼 Edit Offer           | iscalate Book    |
| offer (3).pdf                        |                                            |                                  |                                                                    |                                                                    |                        |            |                                                          |                               | Show all         |