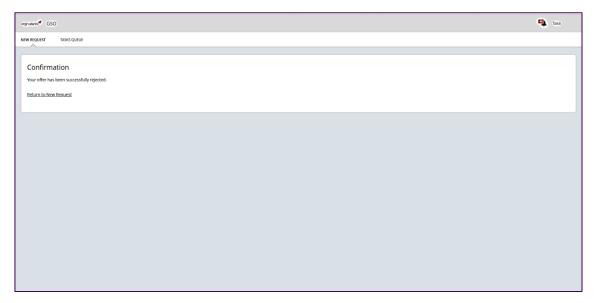

Click Reject

V3 December 2024

#### You will receive rejection confirmation

#### Process Complete!