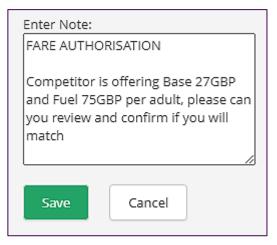

| GB   | LHE     | LHR       | Sep 15, 2021 |     | 12(1)     | Y           | Expired | Aug 16, 2021           | TestOne_Trave   | 911111  | Lipika_Travel_A. |
| Final Payments      | 12    | 10011154     |           | GroupPre/testin       | gupdate       |             | GB   | LHE     | LHR       | Sep 15, 2021 |     | 12(1)     | Y           | Expired | Aug 16, 2021           | TestOne_Trave   | 911111  | Lipika_Travel_A. |
| Names               | 15    |              |           |                       |               |             |      |         |           |              |     |           |             |         |                        |                 |         |                  |



### GSO – Escalations Fare Authorisation

- Click Notes
- Update the applicable information



Click Save

Your Group Sales Office will review and accept or reject the requested Fare Authorisation via notes.

Example responses

Tara\_Sales\_Admin, Offer Management FARE AUTHORISATION ACCEPTED Details have been updated 8 Oct 2021 at 11:18

Tara\_Sales\_Admin, Offer Management FARE AUTHORISATION REJECTED Unable to authorise fare 8 Oct 2021 at 11:17

Tara\_Sales\_Admin, Offer Management FARE AUTHORISATION REJECTED Fare can be offered on new dates 24 May 01 Jun 8 Oct 2021 at 11:17





### GSO – Escalations - Delight

Should you have a group looking to travel in our Delight service you will need to raise a request to your Group Sales Office this will be processed by your Group Sales Office and GSO will not be used.

- Compose your email to <u>gsosupport@fly.virgin.com</u>
- To include: