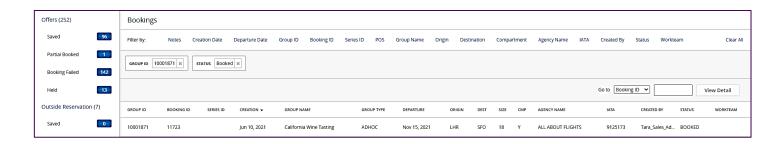

Contract is available to download if you wish

Click on Tasks Queue

- TASKS QUEUE
- Go to Saved Queue

- Find your saved offer Line will turn blue
- Click to open

| gnatamic <sup>er</sup> GSO     |                 |                                 |              |           |               |            |        |        |              |                |     |         |                          |              |                 | 🥦 т      |
|--------------------------------|-----------------|---------------------------------|--------------|-----------|---------------|------------|--------|--------|--------------|----------------|-----|---------|--------------------------|--------------|-----------------|----------|
| TASKS QUEUE                    |                 |                                 |              |           |               |            |        |        |              |                |     |         |                          |              |                 |          |
| Tasks Queue                    |                 |                                 |              |           |               |            |        |        |              |                |     |         |                          |              |                 |          |
| Offers (174)                   | Offers          |                                 |              |           |               |            |        |        |              |                |     |         |                          |              |                 |          |
| Saved 71 Partial Booked 0      | Filter by:      | Notes Creation Date<br>Workteam | Request Type | Group ID  | Series ID     | Group Name | POS    | Origin | Destination  | Departure Date | PA) | Compart | ment Status Agency Name  | IATA Created | ву              | Clear Al |
| Booking Failed 101             | STATUS Saved    | ж                               |              |           |               |            |        |        |              |                |     |         |                          |              |                 |          |
| Held 2                         | CREATION DATE - | REQUEST TYPE                    | GROUP ID     | SERIES ID | GROUP NAME    | POS        | ORIGIN | DEST   | DEPART DATE  | PAX            | СМР | STATUS  | AGENCY NAME              | IATA         | CREATED BY      | WORKTEAM |
| Outside Reservation (0)        | May 12, 2021    | Ad-Hoc                          | 10001126     |           | guide testing | GB         | LHR    | LAX    | Nov 10, 2021 | 18             | Y   | Saved   | ALL ABOUT FLIGHTS        | 9125173      | Tara_Sales_Ad   |          |
| Saved 0                        | May 12, 2021    | Ad-Hoc                          | 10001082     |           | AWB SAVE TE   | ST GB      | LHR    | BGI    | Oct 14, 2021 | 10             | Y   | Saved   | VIRGIN ATLANTIC HOLIDAYS | 91269021     | ABiggin_admin   |          |
| Failed                         | May 11, 2021    | Ad-Hoc                          | 10001001     |           | Test          | GB         | LHR    | MIA    | Nov 8, 2021  | 15             | Y   | Expired | ALL ABOUT FLIGHTS        | 9125173      | Anita_Sales     |          |
| Bookings (68)                  | May 11, 2021    | Ad-Hoc                          | 10000991     |           | test          | GB         | LHR    | JFK    | Nov 1, 2021  | 11             | Y   | Expired | ALL ABOUT FLIGHTS        | 9125173      | Anita_Sales     |          |
| Booked 55                      | May 11, 2021    | Multi-Pattern                   | 10000984     | 1000088   | gp/abcd       | GB         | JFK    | LHR    | Jun 1, 2021  | 108            | Y   | Expired | TestOne_Travel_Agency    | 911111       | Lipika_Travel_A |          |
| Canceled 13                    | May 10, 2021    | Ad-Hoc                          | 10000903     |           | BF TEST       | GB         | LHR    | BOS    | Sep 5, 2021  | 15             | Y   | Expired | ALL ABOUT FLIGHTS        | 9125173      | Tara_Sales_Ad   |          |
| Timelines (27)                 | May 9, 2021     | Ad-Hoc                          | 10000890     |           | gp/Test       | GB         | LHR    | JFK    | May 15, 2021 | 12             | Y   | Expired | TestOne_Travel_Agency    | 9111111      | ML_Travel_Agent |          |
| Deposits 23                    | May 9, 2021     | Ad-Hoc                          | 10000889     |           | gp/Test       | GB         | LHR    | JFK    | May 15, 2021 | 12             | Y   | Expired | TestOne_Travel_Agency    | 911111       | ML_Travel_Agent |          |
| Final Payments 2               | May 9, 2021     | Ad-Hoc                          | 10000888     |           | gp/Test       | GB         | LHR    | JFK    | May 15, 2021 | 12             | Y   | Expired | TestOne_Travel_Agency    | 9111111      | ML_Travel_Agent |          |
| Names 2<br>Schedule Change (0) | May 9, 2021     | Ad-Hoc                          | 10000887     |           | gp/Test       | GB         | LHR    | JFK    | May 15, 2021 | 12             | Y   | Expired | TestOne_Travel_Agency    | 9111111      | ML_Travel_Agent |          |