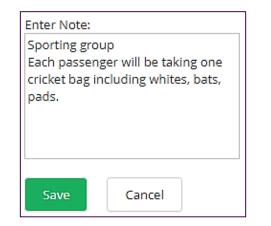

Virgin Group Sales Office via notes in GSO or email gsosupport@fly.virgin.com.

Please follow your GDS guidelines to issue tickets.







## GSO – Additional Bags

Additional bags can be purchased by your customers within your group using online check in or when they arrive at the airport.

Oversized baggage up to the weight of 32kg can be purchased at the airport, baggage larger or heavier will need to be booked via our cargo team.

Check out the quick links to our website and more...



Sporting<br/>EquipmentFirearmsMusical<br/>InstrumentsExtra bags

Just click on what you'd like to know more about





# Sport Equipment

Sporting equipment is complimentary for your sporting groups.

Contact your Virgin Group Sales Office via notes in GSO or via email <u>gsosupport@fly.virgin.com</u>.



Your Groups Sales Office will confirm via notes or email.







### GSO – Extra bags

Additional bags can be purchased by your customers within your group using online check in or when they arrive at the airport.

Should you wish to add the cost of extra bags for the entire group you can request via notes within GSO or email <u>gsosupport@fly.virgin.com</u>

Your Group Sales Office will accept or reject the request via notes or email.







### Firearms

If you have a firearms/shooting group travelling with rifles and ammunition as sporting baggage.

Update table and email your Group Sales Office <a href="mailto:gsosupport@fly.virgin.com">gsosupport@fly.virgin.com</a>

|                              | Firearms N                    | otification      |  |  |  |  |  |
|------------------