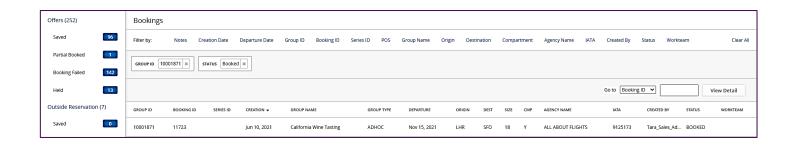

1 ADAMS/GRAHAM 3. 1CAMPBELL/T EST **G**/ 5. 1COTTER/MATHEW 6. 1DANIELS/PAUL 《 4. 8. 1JONES/DAVID 9. 1KING/MARC « 1MURPHY/LUKE 12. 1PHILLIPS/CARL « 11. 13 <u>1sm</u>ith/John« V7 LHRJNB HK12 905P 1000A¥1 14NOV7 JNBLHR HK12 915P 630A¥1

virgin atlan



# GSO – Servicing Bookings

Just click on what you'd like to know more about







### GSO – Increase Group Size

Should your customer wish to increase their group size

Click on Tasks Queue



- Go to Bookings
- Click Booked (once highlighted in blue)



Use the filters to search for the booking i.e. Group ID 10001871



Filter by: Notes Creation Date Departure Date Group ID Booking ID Series ID POS Group Name Origin Destination Compartment Agency Name IATA Created By Status Workteam Clear All

• Click the booking (once highlighted in blue)



#### Go to PNR's Tab

| PNRS      | CONTRACTS | PAYMENTS NOTES    |            |               |                   |                  |        |         |
|-----------|-----------|-------------------|------------|---------------|-------------------|------------------|--------|---------|
| PNR LOCAT | OR        | DEPARTS           | ORIGIN PAX | CREATION DATE | LAST UPDATED DATE | LAST UPDATED VIA | STATUS | NAMES   |
| DAQUDE    |           | 15 Nov 2021 11:55 | LHR 10     | 7 Jun 2021    | 7 Jun 2021        | GSO              | BOOKED | PENDING |
| DBRYGE    |           | 15 Nov 2021 11:55 | LHR 8      | 10 Jun 2021   | 10 Jun 2021       | GSD              | BOOKED | PENDING |

Next Steps



### GSO – Increase Group Size - cont'd

Click the PNR to open

| PNR LOCATOR      | DEPARTS  |