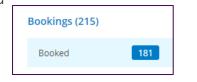

A contract is available to download if you wish

- NOTE GSO will create multiple group bookings with a maximum of 20 passengers
  Go to Bookings Queue
  Bookings (164)
  Booked 134
- Find your booking Line will turn blue
- Click to open