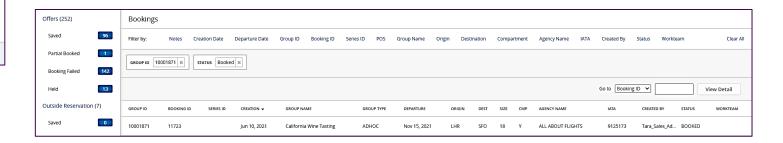

| Bo   | okings   |       |           |           |               |          |            |            |      |              |          |             |            |      |                    |        |             |                |           |             |  |
|------|----------|-------|-----------|-----------|---------------|----------|------------|------------|------|--------------|----------|-------------|------------|------|--------------------|--------|-------------|----------------|-----------|-------------|--|
| Filt | er by:   | Notes | Creation  | Date D    | eparture Date | Group ID | Booking ID | Series ID  | POS  | Group Name   | Origin I | Destination | Compart    | ment | Agency Name D      | TA Cre | ated By     | Status Workte  | am        | Clear A     |  |
| ST   | Booke    | d ×   |           |           |               |          |            |            |      |              |          |             |            |      |                    |        |             |                |           |             |  |
|      |          |       |           |           |               |          |            |            |      |              |          |             |            |      |                    | Go t   | o Booking I |                |           | View Detail |  |
|      | GROUP ID | BC    | DOKING ID | SERIES ID | CREATION -    | GROUP    | NAME       | GROUP TYPE |      | DEPARTURE    | ORIGIN   | DEST        | SIZE (INF) | СМР  | AGENCY NAME        |        | IATA        | CREATED BY     | STATUS    | WORKTEAM    |  |
|      | 10001340 | 0 11  | 1580      |           | May 24, 2021  | TestSh   | arma       | ENTERTAINN | IENT | Nov 9, 2021  | LHR      | MIA         | 20         | Y    | TestThree _Agency  |        | 3333333     | Bernie_Travel  | BOOKEE    |             |  |
|      | 10001330 | 0 11  | 1576      |           | May 21, 2021  | gp/abc   | d          | ADHOC      |      | Jun 30, 2021 | DEL      | LHR         | 12         | Y    | TestOne_Travel_Age | ency   | 9111111     | Lipika_RM_Us   | er BOOKEE | )           |  |
|      | 10001334 | 11    | 1579      |           | May 21, 2021  | gp/abo   | d          | ADHOC      |      | Jun 21, 2021 | LHR      | JFK         | 120        | Y    | TestOne_Travel_Age | ency   | 9111111     | Lipika_Travel_ | ABOOKEE   | <b>)</b>    |  |
|      | 10001332 | 2 11  | 1577      |           | May 21, 2021  | gp/abo   | d          | ADHOC      |      | Sep 16, 2021 | HKG      | DEL         | 12         | Y    | TestOne_Travel_Age | ency   | 9111111     | Lipika_RM_Us   | er BOOKEE | <b>)</b>    |  |