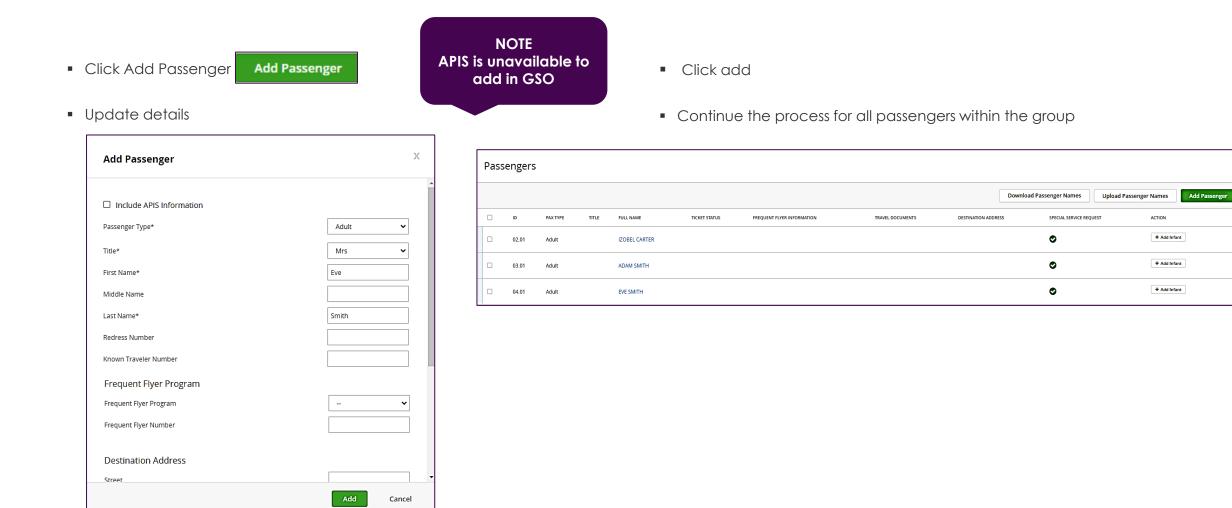

|                         |                     |                |                        |                      |        |
|                        |                       |                             |                         |                     | Download Passe | uger Names Upload Pass | enger Names Remove N | Names  |
|                        |                       |                             |                         | No Passengers Found |                | uger Names Upload Pass | enger Names Remove N | Names  |
|                        |                       |                             |                         | No Passengers Found |                | uger Names Upload Pass | enger Names Remove N | Names  |

To upload excel





### GSO – Names – Individually





V2 May 2022



Û

ŵ

ŵ

### GSO – Names Upload

Names can be uploaded via a template

Name template is available the airlines Group team

Only the ID number, Pax Type, Title, Last Name, Given is for adults and children.

For infants the parent ID must be added

| Id | Pax Type | Parent Id | Title | Last Name | Given Name(s) |
|----|----------|-----------|-------|-----------|---------------|
| 1  | ADT      |           | MR    | SMITH     | DAVID         |
| 2  | ADT      |           | MRS   | JONES     | ALISON        |
| 3  | ADT      |           | MS    | KING      | JENNIFER      |
| 4  | ADT      |           | MS    | CARTER    | LAURA         |
| 5  | ADT      |           | MR    | JOHNSON   | CONNOR        |
| 6  | ADT      |           | MR    | CLARKE    | JOHN          |
| 7  |