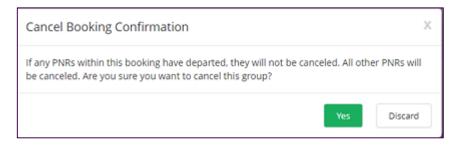

#### Should your customer choose to reject the offer

- Click Reject offer
   Reject Offer
- Click the reason for rejection and add comments

| Reject Offer                                                                                                                                                                                                                       | ×             | ĸ |
|------------------------------------------------------------------------------------------------------------------------------------------------------------------------------------------------------------------------------------|---------------|---|
| Reason for rejection? (required)  Price uncompetitive Insufficient seats Time and route not suitable Terms and conditions uncompetitive Personal reasons outside our control Customer preference to travel alternate airline Other | Reject Cancel |   |