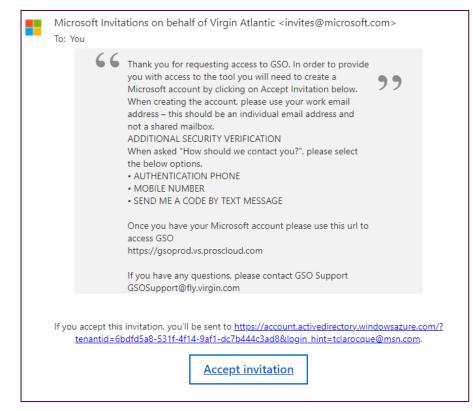

-----|----------------------|------|-------------|------------------|------------|------------|---------------------------------------------|-----|-----------|-----|
| DEPARTS ON  | RETURN        | DEPARTS FROM        | AGENCY NAME          |      |             | DETAILS          |            | LATEST     | NOTE                                        |     |           |     |
| Mar 1, 2022 | Mar 15, 2022  | London, LHR         | TestOne_Travel_Ag    | ency |             | Manual review re | :quired.   |            | :_ <b>Sales</b><br>y we can't take this gro | bup | Jul 2, 21 | 021 |



V2 May 2022 Strictly confidential



### GSO-Access set up

#### Once you have received your invitation email

- Copy the URL provided <u>https://gsoprod.va.proscloud.com/</u>
- Click "Accept Invitation"



You will be asked to verify your email address

- Add your email address
- Click send code
   Microsoft
   stellazeki@hotmail.com
   Verify your email address
   We will send a verification code to st\*\*\*\*\*@gmail.com. To verify that this is your email address, enter it below.
   gomeone@example.com
   Use your password instead
   I have a code
- Once received enter your verification code



Click edit

GSO – Access set up

An Virgin Atlantic apps page will open

Cli

#### Add the GSO URL

### <u>https://gsoprod.va.proscloud.com</u>

| Click + Add site                                                                             |                                                 |                                          | <ul> <li>Click Save</li> </ul> |   | Add a site