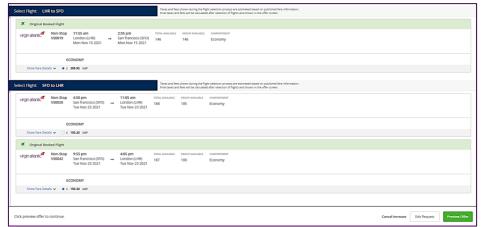

onstop | on, United Kingdom<br>Sunday 10 October 202<br>MIA 6:30pm - LHR 8:000<br>Compartment:<br>Fare family:<br>Base fare:                                                                                     |                        |           |            |                        | Dej<br>227<br>Tici<br>263                                      | vosit Fee / Due Date<br>Nug 2021 - E50.00 GBP pr<br>keting Deadline<br>kep 2021                                                                                                                               | er person<br>only. Please rovew attached supports                   |      |

Click the applicable PNR

Click Increase Group size



- Update the increased details number of extra seats
- Click Select Flights



Select the original flights





## GSO - Extra Seat cont'd

- Click Preview Offer
- Click Save Offer TASKS QUEUE REPORTING

NEW REQUEST

| Compare Offe | r                                                                                                            |                                                                                                                |  |
|--------------|--------------------------------------------------------------------------------------------------------------|----------------------------------------------------------------------------------------------------------------|--|
|              | Original Booking                                                                                             | Offer for 5 Additional Passengers