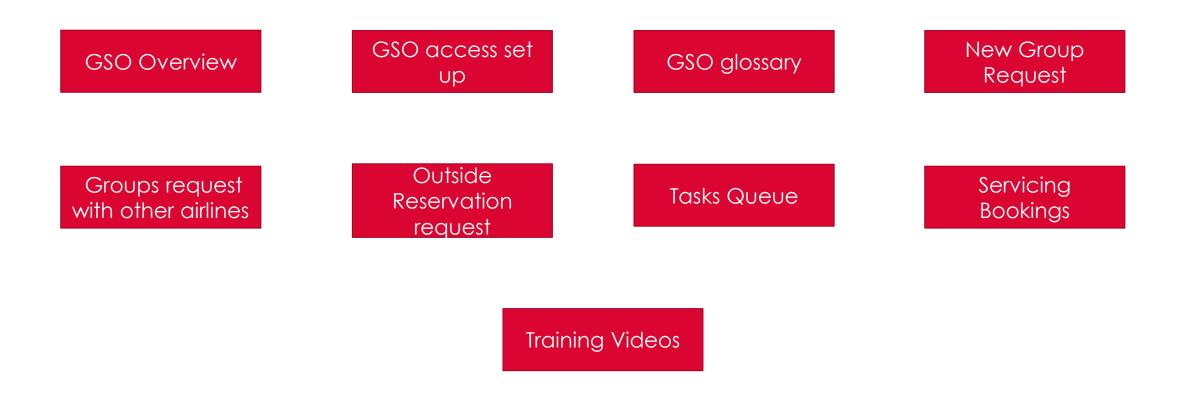

How to Guide...

Click here and let's get started

## Let's get started

Just click on what you'd like to know more about

# Group Sales Optimizer - GSO

#### Overview

GSO is a tool that will transform the way you make group bookings with Virgin Atlantic.

Your unique access to GSO gives you the ability to shop and book seamlessly and efficiently for your customers

#### Self Serve Shopping

- Search for flight availability
- Create and price requests
- Save quotes without holding inventory

#### Self Serve booking management

- Change itinerary (including trip type)
- Change group size
- Cancel booking

#### **Dynamic Pricing**

- Scientific Dynamic Pricing engine
- Receive instant quotes
- Requote at speed when itineraries change

Now let's get prepared and show you what you need to do

Your Group Sales Office will continue to be available to support you should you have questions in the future.