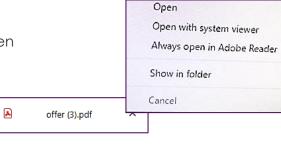

|                              |                   |
| Reject Offer                          |                                         |                                                  |                           |                           |                               | Back to Of | fers 🛓 Download                                           | VS1 🗸 🔀 Edit Offer           | Escalate Book     |
| offer (3).pdf                         |                                         |                                                  |                           |                           |                               |            |                                                           |                              | Show all X        |

Click Open





Click download to save



virgin atlantic

## Seating

Specific seat requests can be actioned on all named PNR's and requested through our website - "Manage My Booking".

Block seating can be requested via notes within GSO or email <u>gsosupport@fly.virgin.com</u>

- Go to GSO
- Retrieve Group ID

| Tasks Queue         | )      |            |                |               |              |                         |                  |              |        |        |             |     |                          |             |                |          |            |           |
|---------------------|--------|------------|----------------|---------------|--------------|-------------------------|------------------|--------------|--------|--------|-------------|-----|--------------------