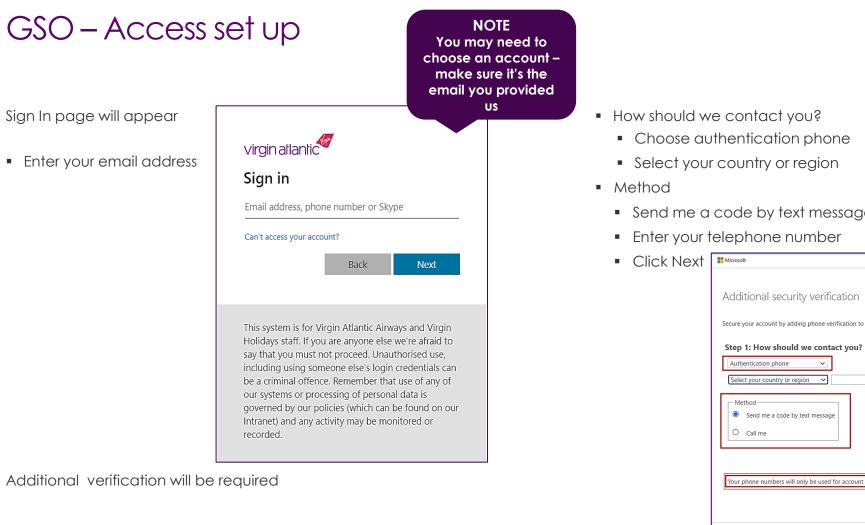

----------------------------------------------------------------------------------------------------------------|-------------|------------------------------------------------|-----|--|
| ① Adding sites is now available - You can now add your own sites! Edit a collection and select 'Add a site' to get started. |             |                                                |     |  |
| Apps $\checkmark$ $\oplus$                                                                                                  |             | $\mathscr{O}$ Edit $\equiv$ List view $\cdots$ |     |  |
| GSO                                                                                                                         |             |                                                |     |  |

Click GSO





Send me a code by text message

| Secure your account by a            | dding phone verification   | to your password.    | View video to know ho | ow to secure your acc | ount |   |
|-------------------------------------|----------------------------|----------------------|-----------------------|-----------------------|------|---|
| Step 1: How shou                    | ld we contact you          | 1?                   |                       |                       |      |   |
| Authentication phone                | ~                          |                      |                       |                       |      |   |
| Select your country or              | region 🗸                   |                      |                       |                       |      |   |
| Method<br