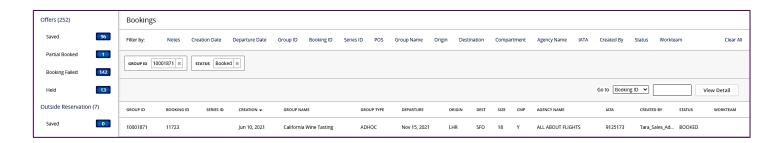

Contract is available to download if you wish

Click on Tasks Queue

- TASKS QUEUE
- Go to Saved Queue

- Find your saved offer Line will turn blue
- Click to open

| gnatamic <sup>er</sup> GSO     |                 |                                 |              |           |               |            |        |        |              |                |     |         |                          |              |                 | 🥦 т      |
|--------------------------------|-----------------|---------------------------------|--------------|-----------|---------------|------------|--------|--------|--------------|----------------|-----|---------|--------------------------|--------------|-----------------|----------|
| TASKS QUEUE                    |                 |                                 |              |           |               |            |        |        |              |                |     |         |                          |              |                 |          |
| Tasks Queue                    |                 |                                 |              |           |               |            |        |        |              |                |     |         |                          |              |                 |          |
| Offers (174)                   | Offers          |                                 |              |           |               |            |        |        |              |                |     |         |                          |              |                 |          |
| Saved 71 Partial Booked 0      | Filter by:      | Notes Creation Date<br>Workteam | Request Type | Group ID  | Series ID     | Group Name | POS    | Origin | Destination  | Departure Date | PA) | Compart | ment Status Agency Name  | IATA Created | ву              | Clear Al |
| Booking Failed 101             | STATUS Saved    | ж                               |              |           |               |            |        |        |              |                |     |         |                          |              |                 |          |
| Held 2                         | CREATION DATE - | REQUEST TYPE                    | GROUP ID     | SERIES ID | GROUP NAME    | POS        | ORIGIN | DEST   | DEPART DATE  | PAX            | СМР | STATUS  | AGENCY NAME              | IATA         | CREATED BY      | WORKTEAM |
| Outside Reservation (0)        | May 12, 2021    | Ad-Hoc                          | 10001126     |           | guide testing | GB         | LHR    | LAX    | Nov 10, 2021 | 18             | Y   | Saved   | ALL ABOUT FLIGHTS        | 9125173      | Tara_Sales_Ad   |          |
| Saved 0                        | May 12, 2021    | Ad-Hoc                          | 10001082     |           | AWB SAVE TE   | ST GB      | LHR    | BGI    | Oct 14, 2021 | 10             | Y   | Saved   | VIRGIN ATLANTIC HOLIDAYS | 91269021     | ABiggin_admin   |          |
| Failed                         | May 11, 2021    | Ad-Hoc                          | 10001001     |           | Test          | GB         | LHR    | MIA    | Nov 8, 2021  | 15             | Y   | Expired | ALL ABOUT FLIGHTS        | 9125173      | Anita_Sales     |          |
| Bookings (68)                  | May 11, 2021    | Ad-Hoc                          | 10000991     |           | test          | GB         | LHR    | JFK    | Nov 1, 2021  | 11             | Y   | Expired | ALL ABOUT FLIGHTS        | 9125173      | Anita_Sales     |          |
| Booked 55                      | May 11, 2021    | Multi-Pattern                   | 10000984     | 1000088   | gp/abcd       | GB         | JFK    | LHR    | Jun 1, 2021  | 108            | Y   | Expired | TestOne_Travel_Agency    | 911111       | Lipika_Travel_A |          |
| Canceled 13                    | May 10, 2021    | Ad-Hoc                          | 10000903     |           | BF TEST       | GB         | LHR    | BOS    | Sep 5, 2021  | 15             | Y   | Expired | ALL ABOUT FLIGHTS        | 9125173      | Tara_Sales_Ad   |          |
| Timelines (27)                 | May 9, 2021     | Ad-Hoc                          | 10000890     |           | gp/Test       | GB         | LHR    | JFK    | May 15, 2021 | 12             | Y   | Expired | TestOne_Travel_Agency    | 9111111      | ML_Travel_Agent |          |
| Deposits 23                    | May 9, 2021     | Ad-Hoc                          | 10000889     |           | gp/Test       | GB         | LHR    | JFK    | May 15, 2021 | 12             | Y   | Expired | TestOne_Travel_Agency    | 911111       | ML_Travel_Agent |          |
| Final Payments 2               | May 9, 2021     | Ad-Hoc                          | 10000888     |           | gp/Test       | GB         | LHR    | JFK    | May 15, 2021 | 12             | Y   | Expired | TestOne_Travel_Agency    | 9111111      | ML_Travel_Agent |          |
| Names 2<br>Schedule Change (0) | May 9, 2021     | Ad-Hoc                          | 10000887     |           | gp/Test       | GB         | LHR    | JFK    | May 15, 2021 | 12             | Y   | Expired | TestOne_Travel_Agency    | 9111111      | ML_Travel_Agent |          |