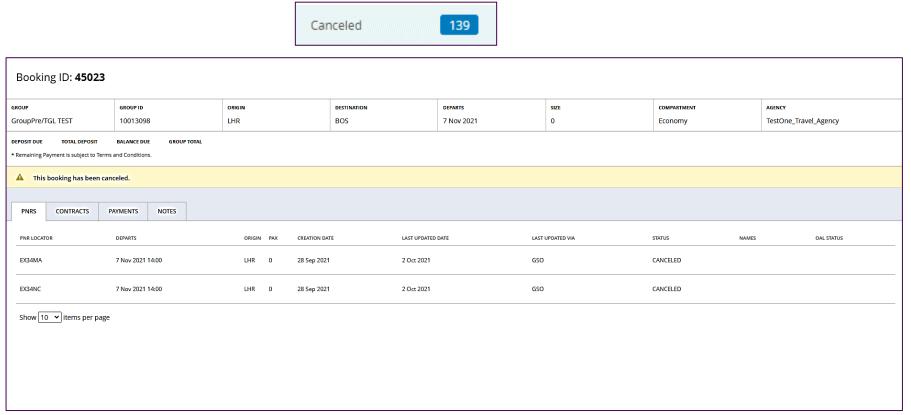

|             |                   |                 |
|                                                                       |                        |                           |                 |                   |            |             |                   |                 |
|                                                                       |                        |                           |                 |                   |            |             |                   |                 |

Confirmation that your booking has been successfully cancelled.







Cancelled tasks queue will contain all bookings that have been cancelled by everyone with access to GSO within your company. Cancelled bookings can be viewed only, no action can be taken to re-instate.







### GSO – Timelines

Just click on what you'd like to know more about













Deposits will be due 14 days after you "Book" your group. You will also receive email notification of any bookings that are due for deposit payment.

#### You can manage your bookings from this task queue.

- For bookings that require deposits to be taken
- Find your booking Line will turn blue
- Click to open

NOTE You can sort by due date!

| • | Click on Tasks Queue |
|---|----------------------|
|---|----------------------|



- Go to Timelines
- Click Deposits



| TIMELINE TYPE Deposits X |            |             |           |              |     |               | <b>~</b>                 |               |
|--------------------------|------------|-------------|-----------|--------------|-----|--