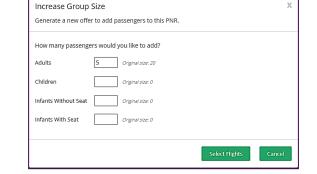

d<br>vrgndiarac <sup>47</sup> Nonstop | on, United Kingdom<br>Sunday 10 October 202<br>MIA 6:30pm - LHR 8:000<br>Compartment:<br>Fare family:<br>Base fare:                                                                                     |                        |           |            |                        | Dej<br>227<br>Tici<br>263                                      | vosit Fee / Due Date<br>Nug 2021 - E50.00 GBP pr<br>keting Deadline<br>kep 2021                                                                                                                               | er person<br>only. Please rovew attached supports                   |      |

Click the applicable PNR

Click Increase Group size



- Update the increased details number of extra seats
- Click Select Flights



Select the original flights





## GSO - Extra Seat cont'd

- Click Preview Offer
- Click Save Offer TASKS QUEUE REPORTING

NEW REQUEST

| Compare Offe | r                                                                                                            |                                                                                                                |  |
|--------------|--------------------------------------------------------------------------------------------------------------|----------------------------------------------------------------------------------------------------------------|--|
|              | Original Booking                                                                                             | Offer for 5 Additional Passengers