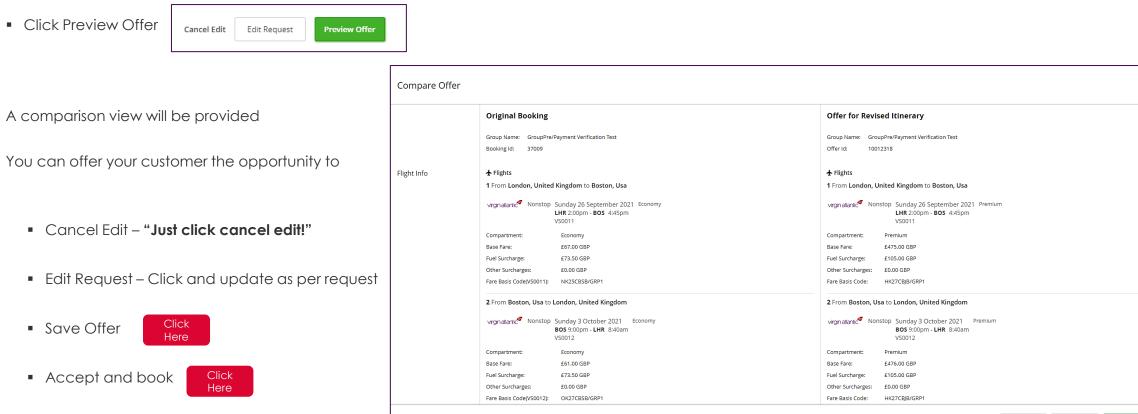

|          |                                                   |                   |             |                      |                                                |
| *        |                             |                                   | <b>9:00 pm</b><br>Boston (BOS)<br>Sun Oct 3 2021  | <b>→</b> | 8:40 am<br>London (LHR)<br>Sun Oct 3 2021         | TOTAL AVAIL<br>28 | Final taxes | and fees will be ca  |                                                |
| *        | Coriginal Boo               | oked Flight<br>Non-Stop<br>VS0012 | Boston (BOS)                                      | <b>→</b> | London (LHR)                                      |                   | Final taxes | and fees will be ca  |                                                |



# GSO-Upgrade cont'd



Cancel Edit Edit Request 🖺 Save Offer





# GSO – Upgrade – Delight

Click on Tasks Queue



Click Booked



### Use the filters to search for the booking i.e. Group ID 10001871



### Click the booking (once highlighted in blue)



### Go to PNR's Tab

| PNRS      | CONTRACTS | PAYMENTS NOTES    |            |               |                   |                  |        |         |
|-----------|-----------|-------------------|------------|---------------|-------------------|------------------|--------|---------|
| PNR LOCAT | OR        | DEPARTS           | ORIGIN PAX | CREATION DATE | LAST UPDATED DATE | LAST UPDATED VIA | STATUS | NAMES   |
| DAQUDE    |           | 15 Nov 2021 11:55 | LHR 10     | 7 Jun 2021    | 7 Jun 2021        | GSO              | BOOKED | PENDING |
| DBRYGE