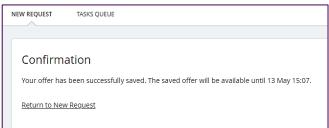

#### A confirmation notification will be received

| NEW REQUEST    | TASKS QUEUE                                                                      |
|----------------|----------------------------------------------------------------------------------|
|                |                                                                                  |
|                |                                                                                  |
| Confirm        | ation                                                                            |
|                |                                                                                  |
| Your offer has | s been successfully saved. The saved offer will be available until 13 May 15:07. |
| Return to Nev  |                                                                                  |
| Return to Nev  | Theyacst                                                                         |
|                |                                                                                  |