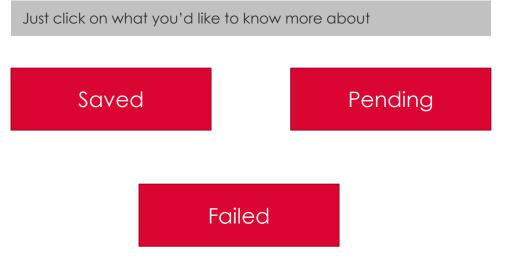

ante?       Nonstop       Sunday 14 November Proson       Sold 2021 - 100% per person         Virginaliante?       Kungartinent:       Economy       VS012       Maintaining Group Numbers         Client may cancel up to 0% of Passengers before Final incurring a Cancellation Fee for those Passengers.       Client may cancel up to 0% of Passengers before Final incurring a Cancellation Fee for those Passengers.         Ying atlante:       Economy       YS012       Economy       YS012         Bos 7:05pm - LHR + 1 day 6:45am       Economy       YS012       Economy       YS012         Fare Family:       Economy       YS012       Economy       YS012         Fare Family:       Economy       YS012       Economy       YS012         Fare Family: <td< td=""></td<> |





### GSO – Outside Reservation









### GSO – Outside Reservation - Saved

At present all requests will be managed by your Group Sales Office







### GSO – Outside Reservation - Pending

At present all requests will be managed by your Group Sales Office







## GSO – Outside Reservation - Failed

At present all requests will be managed by your Group Sales Office







# GSO – Bookings

Just click on what you'd like to know more about



Cancelled







### GSO-Booked

Booked tasks queue will contain all bookings that have been created by everyone with access to GSO within your company, this will include live and expired offers.

You can manage your bookings from this task queue.

Click on Tasks Queue

| virginaliantic | GSO |             |  |
|----------------|-----|-------------|--|
| NEW REQUEST    | -   | T