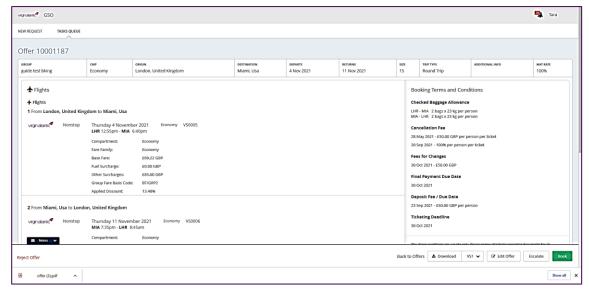

#### PDF download will show at the bottom of your screen

| vignaam GSO                          |                                            |                                  |                                                                    |                                                                    |                        |            | 💁 Tara                                                   |                               |                  |
|--------------------------------------|--------------------------------------------|----------------------------------|--------------------------------------------------------------------|--------------------------------------------------------------------|------------------------|------------|----------------------------------------------------------|-------------------------------|------------------|
| NEW REQUEST TASKS QUEUE              |                                            |                                  |                                                                    |                                                                    |                        |            |                                                          |                               |                  |
| Offer 10001187                       |                                            |                                  |                                                                    |                                                                    |                        |            |                                                          |                               |                  |
| GROUP<br>guide test bking            | см <del>и</del><br>Economy                 | omain<br>London, United Kingdom  | distination<br>Miami, Usa                                          | 4 Nov 2021                                                         | returns<br>11 Nov 2021 | suze<br>15 | TRIP TYPE<br>Round Trip                                  | ADDITIONAL INFO               | MAT BATE<br>100% |
| ★ Flights ★ Flights                  |                                            |                                  |                                                                    | Booking Terms and Conditions<br>Checked Baggage Allowance          |                        |            |                                                          |                               |                  |
| 1 From London, United King           | dom to Miami, Usa<br>Thursday 4 Novemi     | ber 2021 Economy VS0005          | M                                                                  | IR - MIA 2 bags x 23 kg per per<br>IA - LHR 2 bags x 23 kg per per |                        |            |                                                          |                               |                  |
| virgin allantic Nonstop              | LHR 12:55pm - MIA<br>Compartment:          |                                  | Cancellation Fee<br>28 May 2021 - £50.00 GBP per person per ticket |                                                                    |                        |            |                                                          |                               |                  |
|                                      | Compartment:<br>Fare Family:<br>Base Fare: | Economy<br>Economy<br>E69.22 GBP |                                                                    |                                                                    |                        |            | Sep 2021 - 100% per person pe                            | er ticket                     |                  |
|                                      | Fuel Surcharge:<br>Other Surcharges:       | E0.00 GBP<br>E85.00 GBP          |                                                                    |                                                                    |                        |            | Oct 2021 - £50.00 GBP                                    |                               |                  |
|                                      | Group Fare Basis Code<br>Applied Discount: | 8 BT/SRP2<br>13.48%              |                                                                    |                                                                    |                        | 3          | Oct 2021                                                 |                               |                  |
| 2 From Miami, Usa to Londo           | n, United Kingdom                          |                                  |                                                                    |                                                                    |                        |            | eposit Fee / Due Date<br>I Sep 2021 - £50.00 GBP per per | rson                          |                  |
| virgin allantic <sup>4</sup> Nonstop | Thursday 11 Noven<br>MIA 7:35pm - LHR 8    |                                  |                                                                    |                                                                    |                        |            | cketing Deadline<br>Oct 2021                             |                               |                  |
| E Notes V                            | Compartment:                               | Economy                          |                                                                    |                                                                    |                        |            | e these conditions on a mide only if                     | Siere minumukod sumering dagu |                  |
| Reject Offer                         |                                            |                                  |                                                                    |                                                                    |                        | Back to C  | offers A Download VS                                     | 51 🗸 🖸 🕼 Edit Offer           | iscalate Book    |
| offer (3).pdf                        |                                            |                                  |                                                                    |                                                                    |                        |            |                                                          |                               | Show all         |