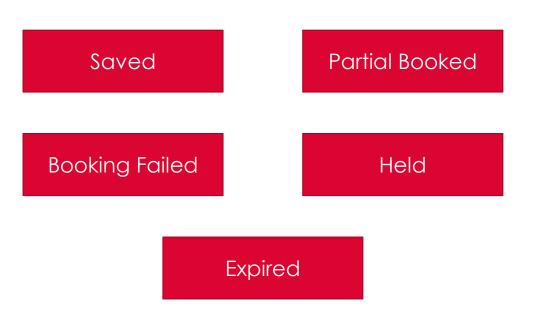

Contract is available to download if you wish

Click on Tasks Queue

- TASKS QUEUE
- Go to Saved Queue

- Find your saved offer Line will turn blue
- Click to open

| gnatamic <sup>er</sup> GSO     |                 |                                 |              |           |               |            |        |        |              |                |     |         |                          |              |                 | 🥦 т      |
|--------------------------------|-----------------|---------------------------------|--------------|-----------|---------------|------------|--------|--------|--------------|----------------|-----|---------|--------------------------|--------------|-----------------|----------|
| TASKS QUEUE                    |                 |                                 |              |           |               |            |        |        |              |                |     |         |                          |              |                 |          |
| Tasks Queue                    |                 |                                 |              |           |               |            |        |        |              |                |     |         |                          |              |                 |          |
| Offers (174)                   | Offers          |                                 |              |           |               |            |        |        |              |                |     |         |                          |              |                 |          |
| Saved 71 Partial Booked 0      | Filter by:      | Notes Creation Date<br>Workteam | Request Type | Group ID  | Series ID     | Group Name | POS    | Origin | Destination  | Departure Date | PA) | Compart | ment Status Agency Name  | IATA Created | ву              | Clear Al |
| Booking Failed 101             | STATUS Saved    | ж                               |              |           |               |            |        |        |              |                |     |         |                          |              |                 |          |
| Held 2                         | CREATION DATE - | REQUEST TYPE                    | GROUP ID     | SERIES ID | GROUP NAME    | POS        | ORIGIN | DEST   | DEPART DATE  | PAX            | СМР | STATUS  | AGENCY NAME              | IATA         | CREATED BY      | WORKTEAM |
| Outside Reservation (0)        | May 12, 2021    | Ad-Hoc                          | 10001126     |           | guide testing | GB         | LHR    | LAX    | Nov 10, 2021 | 18             | Y   | Saved   | ALL ABOUT FLIGHTS        | 9125173      | Tara_Sales_Ad   |          |
| Saved 0                        | May 12, 2021    | Ad-Hoc                          | 10001082     |           | AWB SAVE TE   | ST GB      | LHR    | BGI    | Oct 14, 2021 | 10             | Y   | Saved   | VIRGIN ATLANTIC HOLIDAYS | 91269021     | ABiggin_admin   |          |
| Failed                         | May 11, 2021    | Ad-Hoc                          | 10001001     |           | Test          | GB         | LHR    | MIA    | Nov 8, 2021  | 15             | Y   | Expired | ALL ABOUT FLIGHTS        | 9125173      | Anita_Sales     |          |
| Bookings (68)                  | May 11, 2021    | Ad-Hoc                          | 10000991     |           | test          | GB         | LHR    | JFK    | Nov 1, 2021  | 11             | Y   | Expired | ALL ABOUT FLIGHTS        | 9125173      | Anita_Sales     |          |
| Booked 55                      | May 11, 2021    | Multi-Pattern                   | 10000984     | 1000088   | gp/abcd       | GB         | JFK    | LHR    | Jun 1, 2021  | 108            | Y   | Expired | TestOne_Travel_Agency    | 911111       | Lipika_Travel_A |          |
| Canceled 13                    | May 10, 2021    | Ad-Hoc                          | 10000903     |           | BF TEST       | GB         | LHR    | BOS    | Sep 5, 2021  | 15             | Y   | Expired | ALL ABOUT FLIGHTS        | 9125173      | Tara_Sales_Ad   |          |
| Timelines (27)                 | May 9, 2021     | Ad-Hoc                          | 10000890     |           | gp/Test       | GB         | LHR    | JFK    | May 15, 2021 | 12             | Y   | Expired | TestOne_Travel_Agency    | 9111111      | ML_Travel_Agent |          |
| Deposits 23                    | May 9, 2021     | Ad-Hoc                          | 10000889     |           | gp/Test       | GB         | LHR    | JFK    | May 15, 2021 | 12             | Y   | Expired | TestOne_Travel_Agency    | 911111       | ML_Travel_Agent |          |
| Final Payments 2               | May 9, 2021     | Ad-Hoc                          | 10000888     |           | gp/Test       | GB         | LHR    | JFK    | May 15, 2021 | 12             | Y   | Expired | TestOne_Travel_Agency    | 9111111      | ML_Travel_Agent |          |
| Names 2<br>Schedule Change (0) | May 9, 2021     | Ad-Hoc                          | 10000887     |           | gp/Test       | GB         | LHR    | JFK    | May 15, 2021 | 12             | Y   | Expired | TestOne_Travel_Agency    | 9111111      | ML_Travel_Agent |          |

#### A confirmation notification will be received

Contract is available to download if you wish

- TASKS QUEUE Click on Tasks Queue Go to Held Queue Held NOTE GSO will create multiple Find your held offer – Line will turn blue group bookings with a maximum of 20 Click to open passengers 🖳 Tara vrgnatarte GSO NEW REQUEST TASKS OUFUE Tasks Queue Offers Offers (174) -71 Clear All 0 Partial Booked 101 **Booking Failed** STATUS Saved Link 2 May 12, 2021 Ad-Hoc 10001126 Tara\_Sales\_Ac 10001082 May 12, 2021 Ad-Hoc AWR SAVE TES 91269021 ABiggin\_admi Pendine 10001001 May 11, 2021 Ad-Hoc 9125173 Anita Sales 9125173 Anita Sales May 11, 2021 Booked Lipika\_Travel\_A Canceled 1000000 BF TEST 9125173 Tara\_Sales\_Ad May 9, 2021 10000890 9111111 ML\_Travel\_Agent May 9, 2021 10000889 mp/Test 9111111 ML Travel Arent May 9, 2021 10000888 en/Test 9111111 MI. Travel Arent Ad-Hoc gp/Test 9111111 ML\_Travel\_Agent May 9, 2021 Arti-Hor 10000883 68 1.68 IEK May 15, 2021 Expired TestOne Travel Arenno
  - Next Steps

A contract is available to download if you wish

- NOTE GSO will create multiple group bookings with a maximum of 20 passengers
  Go to Bookings Queue
  Bookings (164)
  Booked 134
- Find your booking Line will turn blue
- Click to open