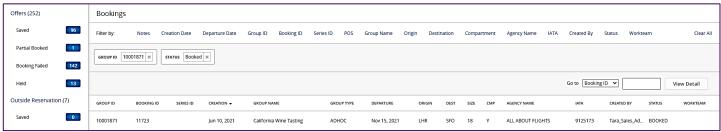

A contract is available to download if you wish

- NOTE GSO will create multiple group bookings with a maximum of 20 passengers
  Go to Bookings Queue
  Bookings (164)
  Booked 134
- Find your booking Line will turn blue
- Click to open

| Bo   | okings   |       |           |           |               |          |            |            |      |              |          |             |            |      |                    |        |             |                |           |             |  |
|------|----------|-------|-----------|-----------|---------------|----------|------------|------------|------|--------------|----------|-------------|------------|------|--------------------|--------|-------------|----------------|-----------|-------------|--|
| Filt | er by:   | Notes | Creation  | Date D    | eparture Date | Group ID | Booking ID | Series ID  | POS  | Group Name   | Origin I | Destination | Compart    | ment | Agency Name D      | TA Cre | ated By     | Status Workte  | am        | Clear A     |  |
| ST   | Booke    | d ×   |           |           |               |          |            |            |      |              |          |             |            |      |                    |        |             |                |           |             |  |
|      |          |       |           |           |               |          |            |            |      |              |          |             |            |      |                    | Go t   | o Booking I |                |           | View Detail |  |
|      | GROUP ID | BC    | DOKING ID | SERIES ID | CREATION -    | GROUP    | NAME       | GROUP TYPE |      | DEPARTURE    | ORIGIN   | DEST        | SIZE (INF) | СМР  | AGENCY NAME        |        | IATA        | CREATED BY     | STATUS    | WORKTEAM    |  |
|      | 10001340 | 0 11  | 1580      |           | May 24, 2021  | TestSh   | arma       | ENTERTAINN | IENT | Nov 9, 2021  | LHR      | MIA         | 20         | Y    | TestThree _Agency  |        | 3333333     | Bernie_Travel  | BOOKEE    |             |  |
|      | 10001330 | 0 11  | 1576      |           | May 21, 2021  | gp/abc   | d          | ADHOC      |      | Jun 30, 2021 | DEL      | LHR         | 12         | Y    | TestOne_Travel_Age | ency   | 9111111     | Lipika_RM_Us   | er BOOKEE | )           |  |
|      | 10001334 | 11    | 1579      |           | May 21, 2021  | gp/abo   | d          | ADHOC      |      | Jun 21, 2021 | LHR      | JFK         | 120        | Y    | TestOne_Travel_Age | ency   | 9111111     | Lipika_Travel_ | ABOOKEE   | <b>)</b>    |  |
|      | 10001332 | 2 11  | 1577      |           | May 21, 2021  | gp/abo   | d          | ADHOC      |      | Sep 16, 2021 | HKG      | DEL         | 12         | Y    | TestOne_Travel_Age | ency   | 9111111     | Lipika_RM_Us   | er BOOKEE | <b>)</b>    |  |