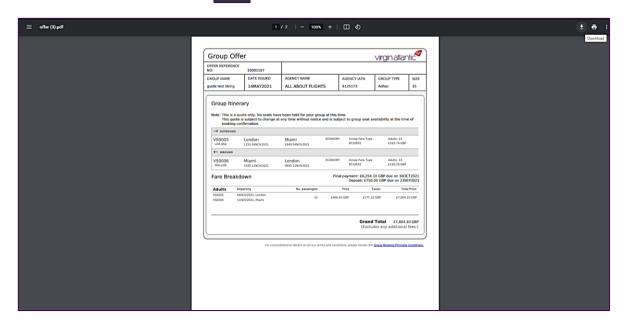

### GSO-Save Offer cont'd

Click Download

🛓 Download

| fer 10001126                                                                 |                            |                                                                            |                                 |                        |                        |            |                                                                                               |                                       |                   |
|------------------------------------------------------------------------------|----------------------------|----------------------------------------------------------------------------|---------------------------------|------------------------|------------------------|------------|-----------------------------------------------------------------------------------------------|---------------------------------------|-------------------|
| oup<br>uide testing                                                          | смр<br>Economy             | origin<br>London, United Kingdom                                           | DESTINATION<br>Los Angeles, Usa | departs<br>10 Nov 2021 | returns<br>17 Nov 2021 | size<br>18 | TRIP TYPE<br>Round Trip                                                                       | ADDITIONAL INFO                       | MAT RATE<br>100%  |
| <ul> <li>★ Flights</li> <li>★ Flights</li> <li>1 From London, Uni</li> </ul> | ted Kingdom to Los         | Angeles, Usa                                                               |                                 |                        |                        | Chec       | king Terms and Cor<br>ked Baggage Allowan<br>LAX 2 bags x 23 kg per<br>LHR 2 bags x 23 kg per | <b>ce</b><br>person                   |                   |
| virginatlantic <sup>47</sup> Noi                                             |                            | ay 10 November 2021 Economy VS00<br>am - <b>LAX</b> 3:05pm<br>ent: Economy | 07                              |                        |                        | Canc       | ellation Fee                                                                                  |                                       |                   |
|                                                                              | Fare Family<br>Base Fare:  | ,                                                                          |                                 |                        |                        |            | p 2021 - 100% per perso<br>for Changes                                                        | n per ticket                          |                   |
|                                                                              | Fuel Surcha<br>Other Surch | arge: £0.00 GBP                                                            |                                 |                        |                        |            | / 2021 - £50.00 GBP<br>Payment Due Date                                                       |                                       |                   |
|                                                                              | Group Fare<br>Applied Dis  | Basis Code: BT/GRP2<br>count: 55.52%                                       |                                 |                        |                        | 5 Nov      | / 2021                                                                                        |                                       |                   |
| 2 From Los Angeles,                                                          | Usa to London, Uni         | ted Kingdom                                                                |                                 |                        |                        |            | p 2021 - £50.00 GBP per                                                                       | person                                |                   |
| virgin allantic <sup>47</sup> No                                             |                            | ay 17 November 2021 Economy VS00<br>m - <b>LHR</b> 4:05pm                  | 24                              |                        |                        | 5 Nov      | eting Deadline<br>v 2021                                                                      |                                       |                   |
|                                                                              | Compartme                  |                                                                            |                                 |                        |                        | The ak     | nava conditions are a quido os                                                                | ly. Please review attached supporting | documents for all |
| Notes V                                                                      | Fare Family<br>Base Fare:  | £55.50 GBP                                                                 |                                 |                        |                        | applica    | able terms and conditions of I                                                                | ravel                                 | documents for all |