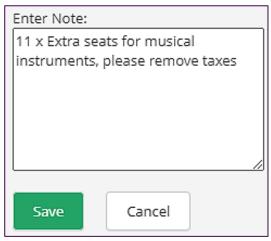

| GROUP ID SERIES ID     | GROUP NAME POS               | ORIGIN       | DEST   | DEPART DATE     | PAX (INF)  | СМР | STATUS | OFFER EXPIRATION DATE      | AGENCY NAME     | IATA         | CREATED BY    | WORKTEAM  |
| Expired 428 Outside Reservation (16) | 10013343               | TEST Extra Seat GB           | LHR          | BGI    | Mar 15, 2022    | 5          | Y   | Saved  | Oct 15, 2021               | TestThree _Age  | 33333333     | Tara_Sales_Ad |           |
| Saved                                | 10013320               | YQ TEST OFFER GB             | LHR          | LOS    | Jun 30, 2022    | 12(1)      | Y   | Saved  | Oct 15, 2021               | STELLATEST      | 9123456      | Stella Zeki   |           |



# GSO - Extra Seat cont'd

Update note



Your customer now has a decision to make



### Click Save

Your Group Sales Office will review and escalate for the taxes to be removed. Confirmation will be sent via notes.





### GSO – Name correction

Name correction and replacement passenger can be made in GSO following the guidelines within Virgin Atlantic's Global Name Correction Policy

Virgin Atlantic's Global Name Correction Policy



For request outside of our policy you must contact your Group Sales Office <u>gsosupport@fly.virgin.com</u>

- Go to GSO
- Retrieve Group ID

| Tasks Queue           |      |            |            |              |              |                       |            |            |              |        |        |             |     |                          |             |                |