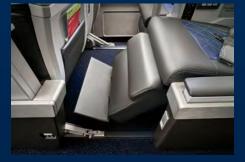

## **PUT YOUR FEET UP - REALLY.**

Customers can enjoy more space to stretch out and relax. Delta Premium Select offers a wider seat with adjustable headrests, a more supportive seatback featuring a deeper recline and an integrated leg and foot rest.<sup>5</sup>