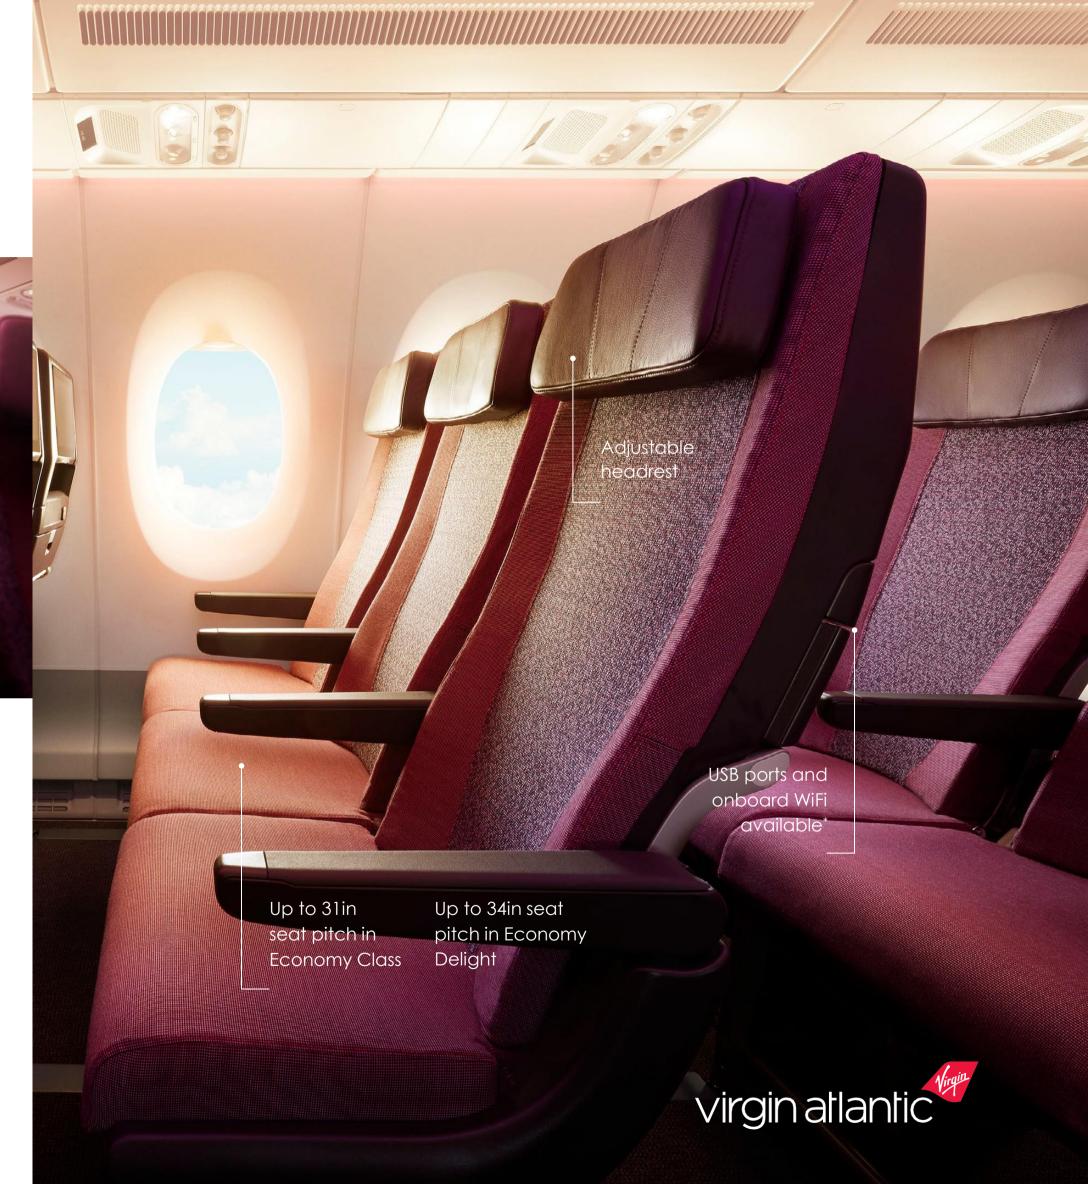

#### **Economy Delight**

Premium Check In, priority boarding, and a lovely extra legroom seat.

#### **Economy**

Dial up the relax factor with super-adjustable headrests, beautiful fabrics, the latest entertainment system on an 11.5 inch screen, your own USB port to keep gadgets going, and plenty of storage.

#### **Economy Delight**

Enjoy Premium Check In and priority boarding, plus an extra legroom seat

#### **Economy Classic**

Choose your seat in advance for free, and take one 23kg checked bag.

#### **Economy Light**

With hand luggage only, you're free to head straight through security..

Baggage allowance Economy Light Hand baggage only Economy Classic and Delight 1x23kg (50lb) bag, up to 90x75x43cm / 35.5x29.5x16ins\*\*