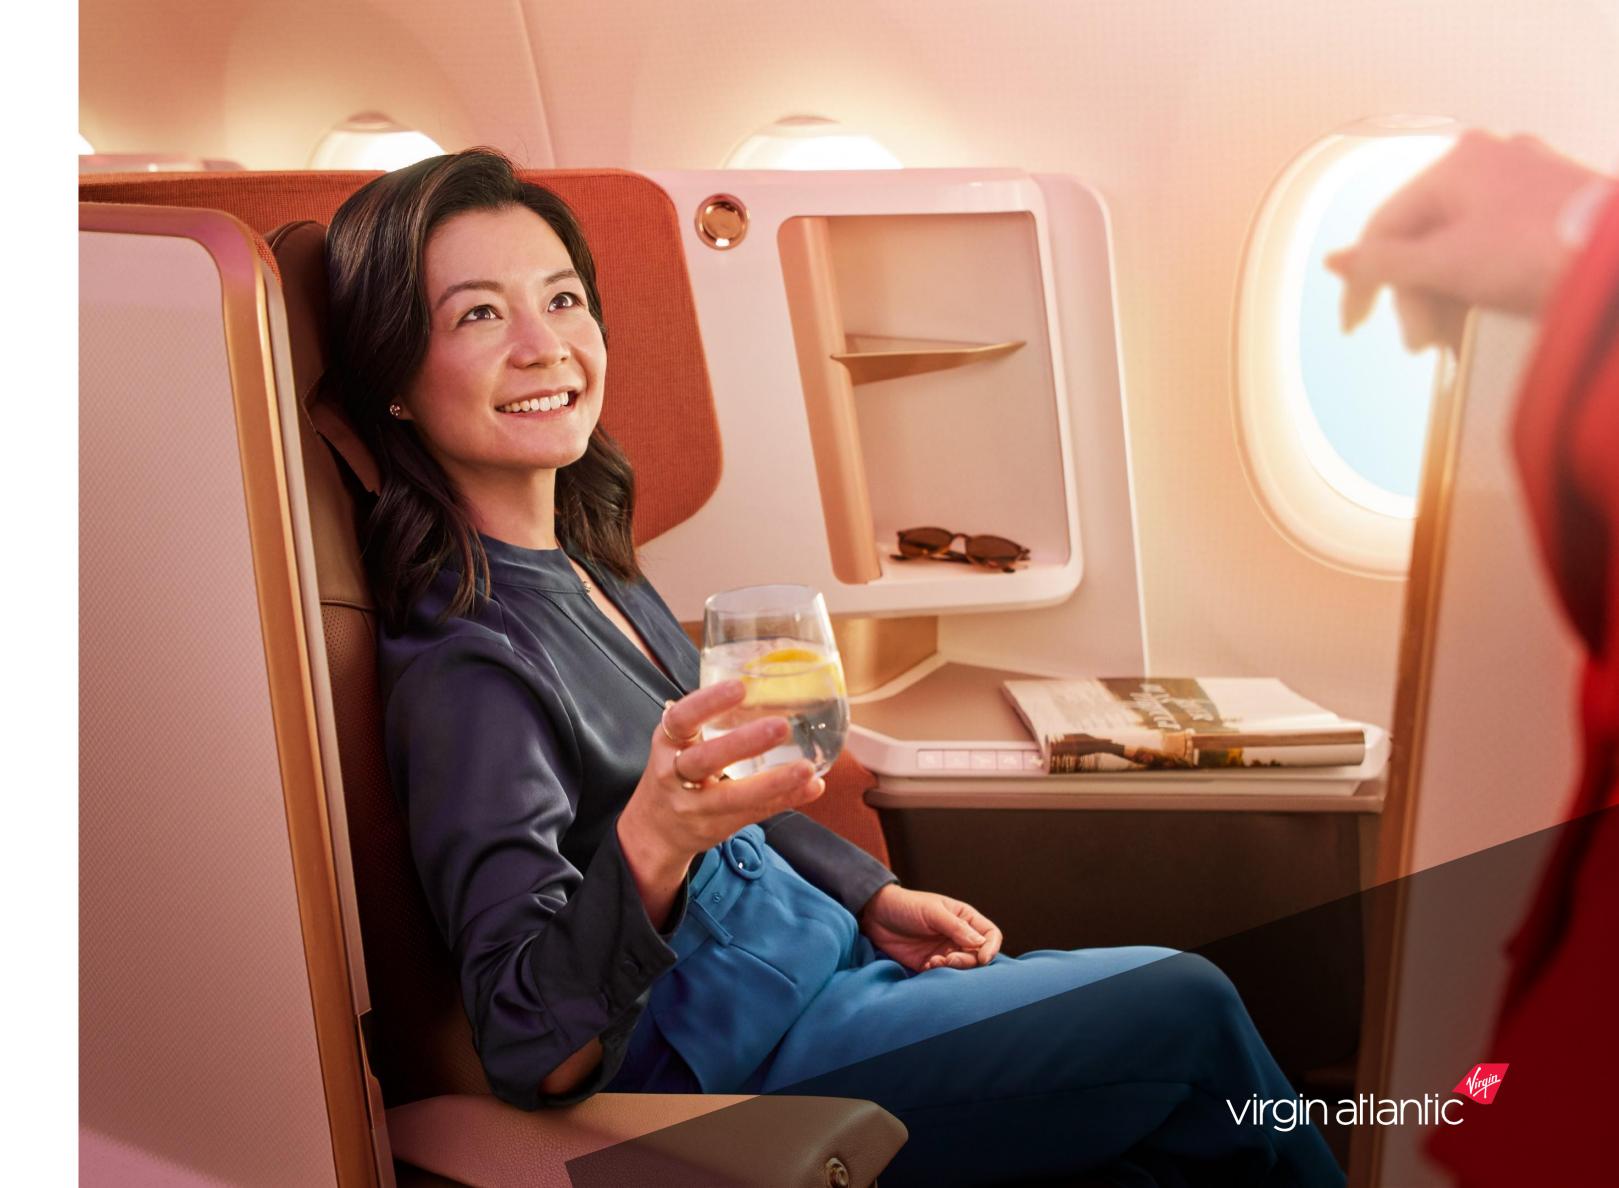

#### Premium

Stretch out in a lovely extra large leather seat, and enjoy Premium comfort with all the perks.

#### Premium

You're looking at extra-large, luxuriously stitched leather seats with comfy legrests and footrests. Plus a 13 inch screen to enjoy the hours of entertainment, a generous 7 inches of recline, and a storage space top-up.