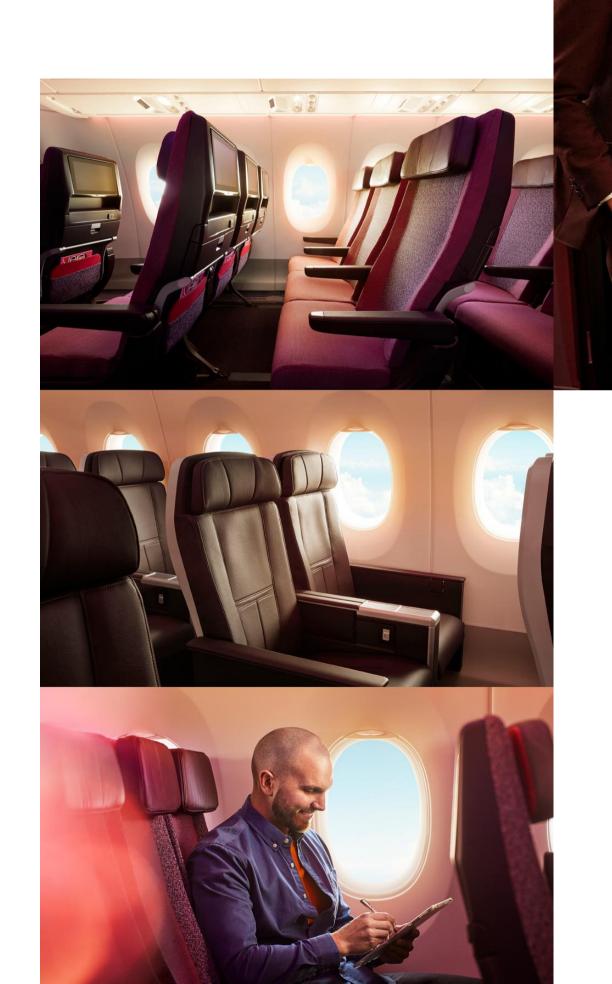

# Economy

# Three ways to tailor your experience

With Virgin Atlantic Economy, we positively encourage you to be choosy. Select Economy Light, Classic or Delight to fit with your priorities, and relax, secure in the knowledge that you'll enjoy a superb flight at a competitive price.

Whichever of our Economy cabins you choose, you'll get a choice of delicious three-course meals, complimentary drinks and snacks, and inseat power to keep your gadgets going. You'll also enjoy Vera, our outstanding inflight entertainment system, packed with more than 300 hours of must-see TV and films.